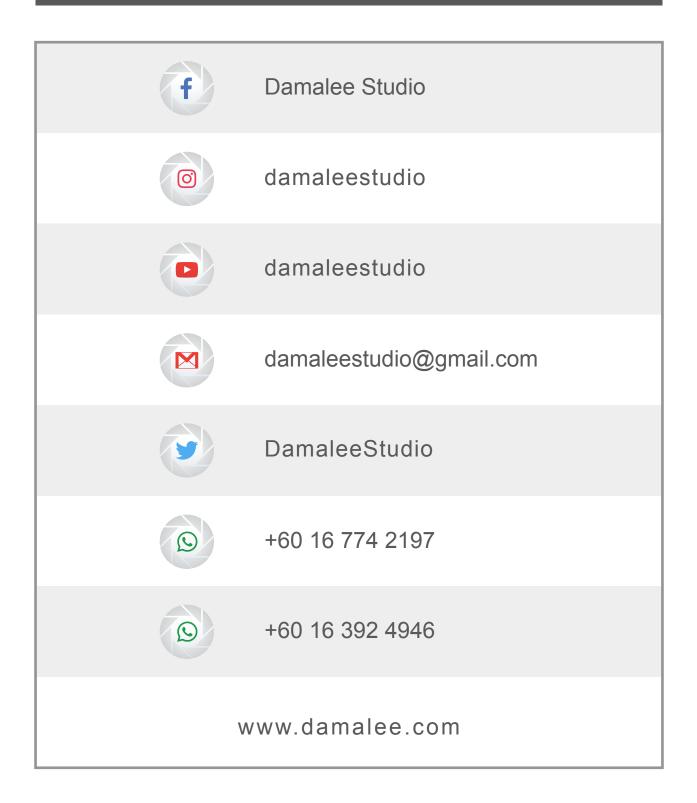

of the payment to be paid maximum one week before the event.                                                           |
| * * * | Balance to be paid one week after the event.                                                                               |
| ***   | Client wil receive the item within 90 days after the event.                                                                |
| ***   | Payment can be paid by cash or bank transfer to :Account Holder: Damalee Sdn BhdAccount Number: 560232118920Bank: May Bank |
|       | +                                                                                                                          |
|       |                                                                                                                            |





## Like - Follow - Subscribe Now